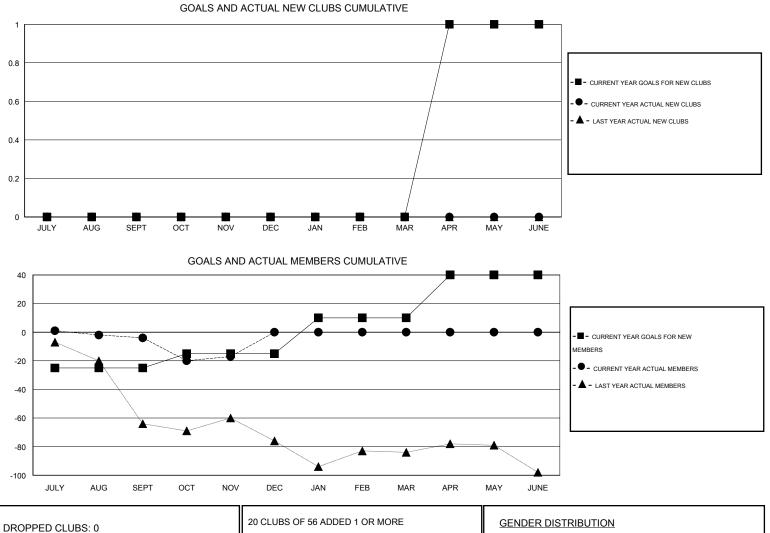

## LOCATION MANITOBA

 $\mathsf{GMT} \mathsf{\, CA} \ 2$ Clubs Members RESULTS FOR 2015-2016 RESULTS FOR 2015-2016 NEW CLUB NEW CLUBS DROPPED NET NEW MEMBER CHARTER AND DROPPED NET QUARTER QUARTER GOAL CLUBS GAIN/LOSS GOAL NEW MEMBERS MEMBERS GAIN/LOSS ADDED 0 0 0 0 -25 16 20 -4 JULY/AUG/SEPT JULY/AUG/SEPT 0 0 0 0 10 20 33 -13 OCT/NOV/DEC OCT/NOV/DEC 0 0 0 0 25 0 0 0 JAN/FEB/MAR JAN/FEB/MAR 1 0 0 0 30 0 0 0 APR/MAY/JUNE APR/MAY/JUNE

| DROPPED CLUBS: 0 |            | 20 CLUBS OF 56 ADDED 1 OR MORE | GENDER DISTRIBUTION |                       |     |
|------------------|------------|--------------------------------|---------------------|-----------------------|-----|
|                  |            | NEW MEMBERS                    | MALE                | 917 (77.12%)          |     |
|                  |            | 1                              | FEMALE              | 272 (22.88%)          |     |
| DROPPED MEMBERS  |            |                                |                     |                       |     |
| DECEASED         | 6          | ASSESSMENT DATA                |                     |                       | 193 |
| CLUB CANCELLED   | 0          |                                | FAMILY UNIT MEMBER  | FAMILY UNIT MEMBERS   |     |
| OTHER            | 47         |                                | HEAD OF HOUSEHOLD   |                       | 96  |
| TOTAL            | 53         |                                | NON-HEAD OF HOUSE   | NON-HEAD OF HOUSEHOLD |     |
|                  | ~ <b>^</b> |                                |                     |                       |     |